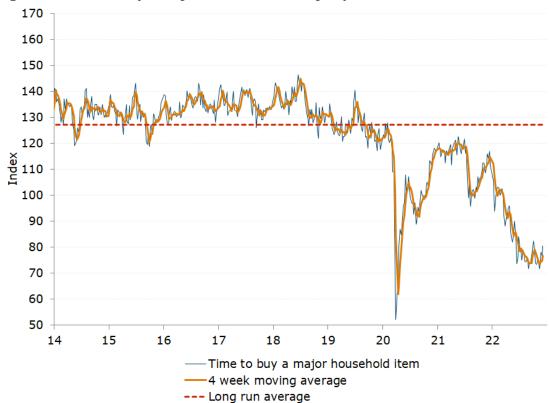

### Consumer confidence a smidge lower

- Consumer confidence fell slightly by 0.5% after three consecutive weeks of gains. Among the mainland states, confidence increased in NSW and SA, while it declined in Victoria, Queensland and WA.
- 'Weekly inflation expectations' dropped 0.4ppt to 5.8%, while its four-week moving average fell 0.3ppt to 6.2%.
- The subindex results were mixed. 'Current financial conditions' plunged 6.2%, after a 9% jump the week before. 'Future financial conditions' dropped 1.9%, partly offsetting the 2.8% gain from the previous week.
- 'Current economic conditions' rebounded 4.9%, after a 2.8% fall over the previous two weeks. 'Future economic conditions' declined 2.9%, after three straight weeks of gains.
- 'Time to buy a major household item' jumped 5.2%.

Figure 7. 'Time to buy a major household item' jumped 5.2%

**Table 1. ANZ-Roy Morgan Australian Consumer Confidence** 

| -          | Headille     | index                       |                                               |                                  | Subindices                       | 4.                               |                                                | Inflation expectation                      |
|------------|--------------|-----------------------------|-----------------------------------------------|----------------------------------|----------------------------------|----------------------------------|------------------------------------------------|--------------------------------------------|
|            | Last week    | 4-week<br>moving<br>average | 1. Financial situation compared to a year ago | 2. Financial situation next year | 3. Economic conditions next year | Economic conditions next 5 years | 5. Time to<br>buy a major<br>household<br>item | 6. Inflation expectations 2-year ahead (%) |
| ince<br>1  | 115          |                             | 102                                           | 124                              | 102                              | 112                              | 122                                            |                                            |
|            | 115          | -                           | 102                                           | 124                              | 103                              | 113                              | 132                                            | -                                          |
| avg        | 124          | -                           | 101                                           | 127                              | 124                              | 130                              | 139                                            | 5.7                                        |
| ıvg        | 114          | -                           | 97                                            | 117                              | 101                              | 116                              | 140                                            | 6.0                                        |
| avg        | 113          | -                           | 99                                            | 118                              | 97                               | 113                              | 138                                            | 5.8                                        |
| vg         | 119<br>111   | -                           | 104<br>104                                    | 128<br>121                       | 106<br>94                        | 118<br>106                       | 139<br>132                                     | 5.0<br>4.9                                 |
| vg         | 112          | -                           | 107                                           | 124                              | 94                               | 106                              | 131                                            | 4.4                                        |
| vg         | 115          | -                           | 109                                           | 127                              | 99                               | 108                              | 134                                            | 4.1                                        |
| vg         | 114          | _                           | 105                                           | 124                              | 100                              | 105                              | 135                                            | 4.4                                        |
| vg         | 119          | -                           | 108                                           | 126                              | 109                              | 113                              | 135                                            | 4.4                                        |
| vg         | 114          | -                           | 109                                           | 126                              | 101                              | 109                              | 126                                            | 4.0                                        |
| vg         | 96           | -                           | 92                                            | 117                              | 69                               | 100                              | 102                                            | 3.5                                        |
| vg         | 108          | -                           | 101                                           | 123                              | 98                               | 106                              | 113                                            | 4.2                                        |
| 21         | 107.5        | 106.7                       | 100.6                                         | 122.0                            | 98.8                             | 101.9                            | 114.3                                          | 4.9                                        |
| -21        | 108.0        | 107.2                       | 100.8                                         | 120.5                            | 101.8                            | 99.9                             | 116.8                                          | 4.7                                        |
| -21        | 108.4        | 107.5                       | 105.0                                         | 121.5                            | 99.1                             | 101.8                            | 111.3                                          | 5.0                                        |
| 22         | 106.0        | 107.5                       | 106.5                                         | 122.3                            | 90.5                             | 104.7                            | 105.8                                          | 4.9                                        |
| -22        | 97.9         | 105.1                       | 94.5                                          | 117.0                            | 83.6                             | 100.6                            | 93.7                                           | 4.9                                        |
| -22        | 100.1        | 103.1                       | 100.5                                         | 117.7                            | 83.2                             | 99.7                             | 99.6                                           | 5.0                                        |
| -22        | 101.8        | 101.5                       | 98.7                                          | 118.7                            | 88.1                             | 100.8                            | 102.3                                          | 4.7                                        |
| 22         | 99.9         | 99.9                        | 91.0                                          | 114.6                            | 87.8                             | 103.2                            | 103.0                                          | 4.8                                        |
| -22        | 103.2        | 101.3                       | 97.0                                          | 117.0                            | 96.0                             | 103.1                            | 102.8                                          | 5.0                                        |
| -22        | 101.8        | 101.7                       | 97.2                                          | 116.2                            | 93.6                             | 102.0                            | 100.1                                          | 5.1                                        |
| -22        | 99.2         | 101.0                       | 96.4                                          | 113.3                            | 88.9                             | 96.9                             | 100.5                                          | 5.3                                        |
| 22         | 100.1        | 101.1                       | 96.5                                          | 116.6                            | 86.1                             | 99.0                             | 102.5                                          | 5.2                                        |
| -22        | 95.8         | 99.2                        | 91.5                                          | 111.9                            | 82.7                             | 93.9                             | 99.0                                           | 5.6                                        |
| -22<br>-22 | 91.2<br>91.1 | 96.6<br>94.6                | 86.6<br>84.4                                  | 106.8<br>108.1                   | 75.7<br>80.3                     | 94.9<br>94.3                     | 92.2<br>88.2                                   | 6.0<br>6.4                                 |
| -22<br>22  | 93.4         | 94.6                        | 88.0                                          | 108.1                            | 84.1                             | 94.3<br>95.2                     | 91.2                                           | 5.8                                        |
| -22        | 94.6         | 92.6                        | 89.0                                          | 109.4                            | 84.7                             | 96.9                             | 92.7                                           | 5.8                                        |
| -22        | 96.8         | 94.0                        | 89.3                                          | 112.3                            | 87.9                             | 99.7                             | 94.9                                           | 5.3                                        |
| -22        | 96.5         | 95.3                        | 92.1                                          | 109.8                            | 88.8                             | 95.8                             | 95.9                                           | 5.1                                        |
| 22         | 90.7         | 94.7                        | 87.3                                          | 104.0                            | 79.6                             | 96.5                             | 86.0                                           | 5.3                                        |
| 22         | 90.5         | 93.6                        | 90.8                                          | 104.3                            | 79.0                             | 94.2                             | 84.1                                           | 5.1                                        |
| -22        | 89.3         | 91.8                        | 86.8                                          | 103.9                            | 80.2                             | 94.0                             | 81.8                                           | 5.3                                        |
| -22        | 90.8         | 90.3                        | 84.4                                          | 110.2                            | 80.6                             | 93.5                             | 85.5                                           | 5.3                                        |
| -22        | 90.7         | 90.3                        | 80.7                                          | 104.1                            | 81.8                             | 97.0                             | 90.1                                           | 5.5                                        |
| 22         | 87.0         | 89.5                        | 80.5                                          | 99.6                             | 74.1                             | 95.0                             | 85.9                                           | 5.7                                        |
| -22        | 80.4         | 87.2                        | 79.7                                          | 89.5                             | 68.8                             | 90.6                             | 73.5                                           | 5.6                                        |
| -22        | 81.7         | 85.0                        | 79.5                                          | 94.1                             | 68.1                             | 90.1                             | 76.5                                           | 5.9                                        |
| 22         | 84.7         | 83.5                        | 78.2                                          | 99.3                             | 66.4                             | 95.5                             | 84.0                                           | 5.7                                        |
| 22         | 83.7         | 82.6                        | 77.3                                          | 99.2                             | 68.4                             | 94.0                             | 79.5                                           | 5.9                                        |
| 22         | 81.6         | 82.9                        | 76.8                                          | 96.7                             | 64.6                             | 91.8                             | 78.1                                           | 6.0                                        |
| 22         | 81.8         | 83.0                        | 75.3                                          | 96.8                             | 67.2                             | 94.8                             | 75.0                                           | 5.8                                        |
| 22         | 82.4         | 82.4                        | 80.5                                          | 94.8                             | 66.9                             | 91.1                             | 78.9                                           | 6.0                                        |
| 22         | 84.1         | 82.5                        | 80.9                                          | 99.8                             | 67.6                             | 94.4                             | 77.7                                           | 5.5                                        |
| 22         | 80.3         | 82.2                        | 79.4                                          | 94.3                             | 60.7                             | 92.4                             | 74.6                                           | 5.6                                        |
| -22        | 84.2         | 82.8                        | 83.7                                          | 101.2                            | 69.1                             | 93.0                             | 74.2                                           | 5.8                                        |
| -22        | 85.6         | 83.6                        | 81.2                                          | 102.6                            | 74.9                             | 93.1                             | 76.0                                           | 5.5                                        |
| -22        | 85.0         | 83.8                        | 82.1                                          | 100.7                            | 75.6                             | 94.6                             | 71.8                                           | 5.3                                        |
| 22         | 86.1         | 85.2                        | 83.3                                          | 100.2                            | 76.4                             | 97.1                             | 73.5                                           | 5.4                                        |
| -22<br>-22 | 85.7<br>86.0 | 85.6<br>85.7                | 84.6<br>80.5                                  | 100.3                            | 74.5                             | 95.2                             | 73.9<br>76.6                                   | 5.3<br>5.6                                 |
| -22<br>-22 | 86.0<br>87.8 | 85.7<br>86.4                | 80.5<br>82.4                                  | 104.8<br>101.4                   | 72.4<br>75.9                     | 95.3<br>101.0                    | 76.6<br>78.5                                   | 5.6<br>5.0                                 |
| -22<br>22  | 87.8<br>85.5 | 86.4<br>86.3                | 82.4<br>81.2                                  | 101.4                            | 75.9<br>70.1                     | 101.0<br>93.4                    | 78.5<br>82.3                                   | 5.6                                        |
| 22<br>22   | 84.6         | 86.0                        | 78.3                                          | 100.4                            | 68.0                             | 95. <del>4</del><br>95.5         | 78.7                                           | 5.5                                        |
| -22        | 82.2         | 85.0                        | 76.3<br>77.5                                  | 98.5                             | 68.4                             | 93.0                             | 73.8                                           | 6.0                                        |
| -22        | 81.1         | 83.4                        | 77.3<br>76.7                                  | 94.6                             | 67.4                             | 93.6                             | 73.3                                           | 6.1                                        |
| 22         | 79.9         | 82.0                        | 76.7<br>74.5                                  | 90.6                             | 64.5                             | 94.3                             | 75.3<br>75.3                                   | 6.6                                        |
| 22         | 79.9<br>78.7 | 80.5                        | 75.6                                          | 91.5                             | 63.5                             | 89.8                             | 73.0                                           | 6.8                                        |
| -22        | 80.8         | 80.1                        | 75.0<br>75.0                                  | 96.0                             | 68.9                             | 92.5                             | 71.6                                           | 6.5                                        |
|            | 81.6         | 80.3                        | 72.3                                          | 93.9                             | 67.2                             | 96.2                             | 78.2                                           | 6.3                                        |
| 22         |              | 00.0                        | ,                                             | 20.2                             | J / 12                           | J U . L                          | , 0.2                                          | 0.0                                        |
| 22<br>22   | 83.1         | 81.1                        | 78.8                                          | 96.5                             | 67.0                             | 96.5                             | 76.6                                           | 6.2                                        |