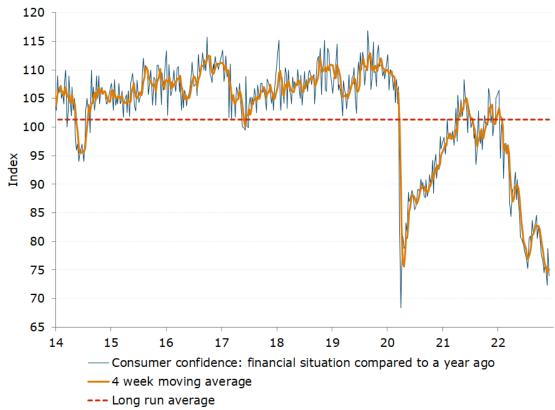

Figure 3. 'Current financial conditions' plunged 6.2%

Figure 4. 'Future financial conditions' fell 1.9%

Figure 5. 'Current economic conditions' rose 4.9%

Figure 6. 'Future economic conditions' dropped 2.9%