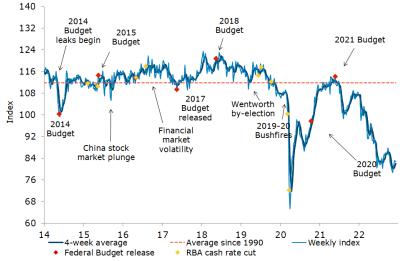

#### Consumer confidence fell 0.5%

Source: ANZ-Roy Morgan, ANZ Research

Figure 1. 'Weekly inflation expectations' dropped 0.4ppt to 5.8%, while its four-week moving average fell 0.3ppt to 6.2%

Figure 2. Confidence in economic conditions improved, while financial conditions declined