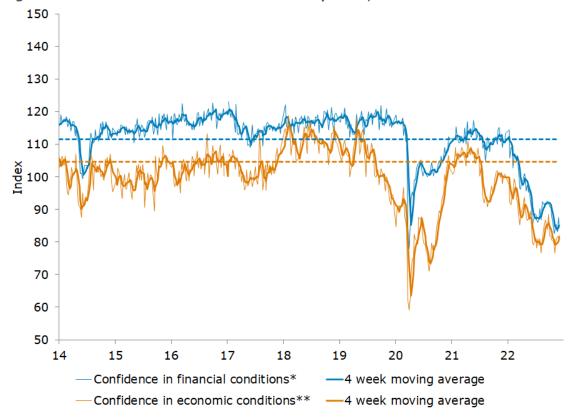

#### Consumer confidence fell 0.5%

Source: ANZ-Roy Morgan, ANZ Research

Figure 1. 'Weekly inflation expectations' dropped 0.4ppt to 5.8%, while its four-week moving average fell 0.3ppt to 6.2%

Figure 2. Confidence in economic conditions improved, while financial conditions declined

<sup>\*</sup>Financial conditions index is an average of 'financial situation compared to a year ago' and 'financial situation next year' sub-indices. \*\*Economic conditions index is an average of 'economic conditions in 12 months' and 'economic conditions in five years' sub-indices.