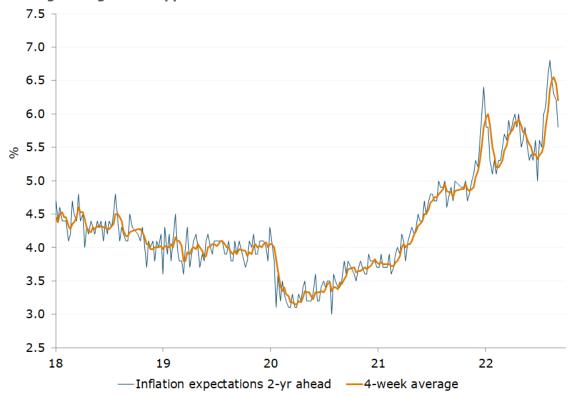

### Consumer confidence a smidge lower

- Consumer confidence fell slightly by 0.5% after three consecutive weeks of gains. Among the mainland states, confidence increased in NSW and SA, while it declined in Victoria, Queensland and WA.
- 'Weekly inflation expectations' dropped 0.4ppt to 5.8%, while its four-week moving average fell 0.3ppt to 6.2%.
- The subindex results were mixed. 'Current financial conditions' plunged 6.2%, after a 9% jump the week before. 'Future financial conditions' dropped 1.9%, partly offsetting the 2.8% gain from the previous week.
- 'Current economic conditions' rebounded 4.9%, after a 2.8% fall over the previous two weeks. 'Future economic conditions' declined 2.9%, after three straight weeks of gains.
- 'Time to buy a major household item' jumped 5.2%.

#### ANZ Head of Australian Economics, David Plank, commented:

Consumer confidence softened 0.5% last week after a 5.6% gain over the previous three weeks. The decline in confidence in both 'current' and 'future financial conditions' and 'future economic conditions' was almost offset by greater confidence in 'current economic conditions' and whether 'it is a good time to buy a major household item.' The improved sentiment for spending on major items is usual during this time of the year in the lead-up to Christmas. This is also reflected in the ANZ-observed spending in November, which was boosted by Black Friday sales. Household inflation expectations dropped for a fourth week in a row, falling below the 6% mark for the first time since early October.

#### Consumer confidence fell 0.5%

Source: ANZ-Roy Morgan, ANZ Research

Figure 1. 'Weekly inflation expectations' dropped 0.4ppt to 5.8%, while its four-week moving average fell 0.3ppt to 6.2%

Figure 2. Confidence in economic conditions improved, while financial conditions declined