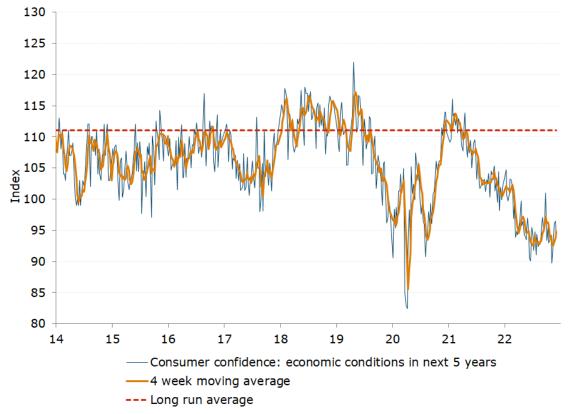

#### Consumer confidence fell 0.5%

Source: ANZ-Roy Morgan, ANZ Research

Figure 1. 'Weekly inflation expectations' dropped 0.4ppt to 5.8%, while its four-week moving average fell 0.3ppt to 6.2%

Figure 2. Confidence in economic conditions improved, while financial conditions declined

<sup>\*</sup>Financial conditions index is an average of 'financial situation compared to a year ago' and 'financial situation next year' sub-indices. \*\*Economic conditions index is an average of 'economic conditions in 12 months' and 'economic conditions in five years' sub-indices.

Figure 3. 'Current financial conditions' plunged 6.2%

Figure 4. 'Future financial conditions' fell 1.9%

Figure 5. 'Current economic conditions' rose 4.9%

Figure 6. 'Future economic conditions' dropped 2.9%