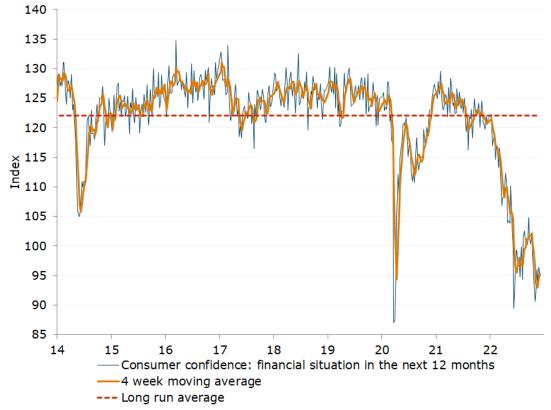

#### Consumer confidence fell 0.5%

Source: ANZ-Roy Morgan, ANZ Research

Figure 1. 'Weekly inflation expectations' dropped 0.4ppt to 5.8%, while its four-week moving average fell 0.3ppt to 6.2%

Figure 2. Confidence in economic conditions improved, while financial conditions declined

<sup>\*</sup>Financial conditions index is an average of 'financial situation compared to a year ago' and 'financial situation next year' sub-indices. \*\*Economic conditions index is an average of 'economic conditions in 12 months' and 'economic conditions in five years' sub-indices.

Figure 3. 'Current financial conditions' plunged 6.2%

Figure 4. 'Future financial conditions' fell 1.9%

Figure 5. 'Current economic conditions' rose 4.9%

Figure 6. 'Future economic conditions' dropped 2.9%