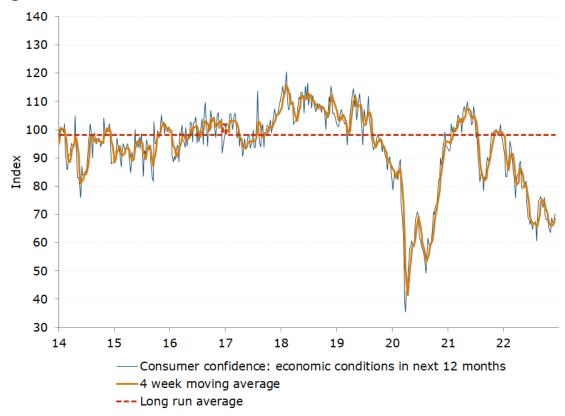

#### Consumer confidence fell 0.5%

Source: ANZ-Roy Morgan, ANZ Research

Figure 1. 'Weekly inflation expectations' dropped 0.4ppt to 5.8%, while its four-week moving average fell 0.3ppt to 6.2%

Figure 2. Confidence in economic conditions improved, while financial conditions declined

<sup>\*</sup>Financial conditions index is an average of 'financial situation compared to a year ago' and 'financial situation next year' sub-indices. \*\*Economic conditions index is an average of 'economic conditions in 12 months' and 'economic conditions in five years' sub-indices.

Figure 3. 'Current financial conditions' plunged 6.2%

Figure 4. 'Future financial conditions' fell 1.9%

Figure 5. 'Current economic conditions' rose 4.9%

Figure 6. 'Future economic conditions' dropped 2.9%