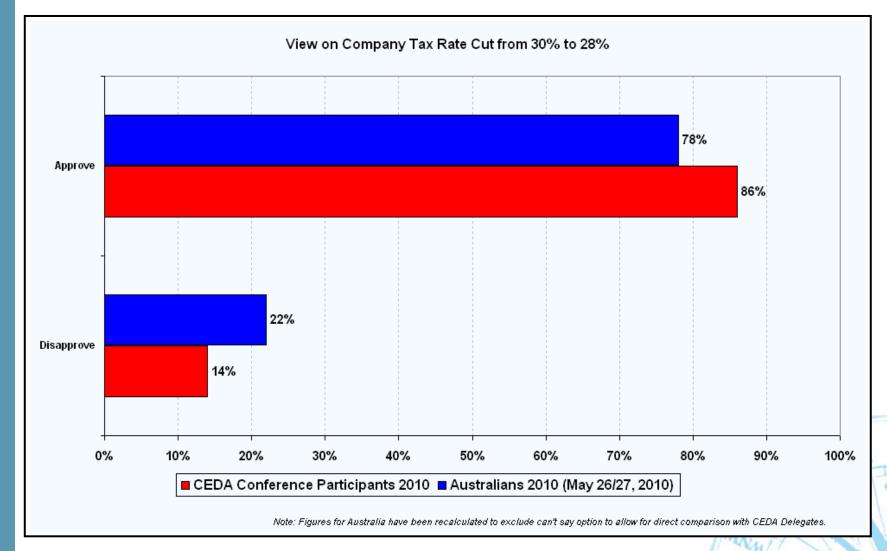

### Australian Population (14+)

 Roy Morgan interviewed 54 CEDA delegates over the past few days to compare their views on a range of issues regarding Australia's future compared to the views of the Australian population at large. Roy Morgan interviewed over 3,500 Australians between May 12/13 – June 16/17, 2010 to compile the views of a representative sample of Australians aged 14+.