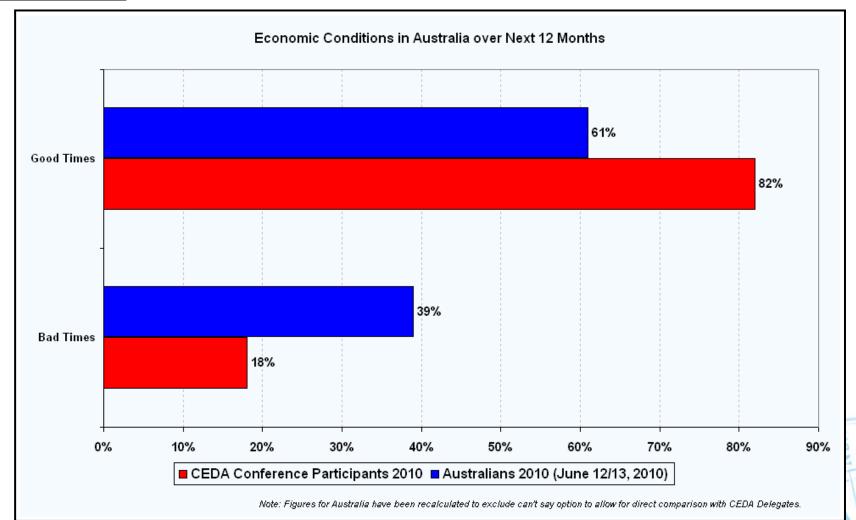

### Australian Population (14+)

 Roy Morgan interviewed 54 CEDA delegates over the past few days to compare their views on a range of issues regarding Australia's future compared to the views of the Australian population at large. Roy Morgan interviewed over 3,500 Australians between May 12/13 – June 16/17, 2010 to compile the views of a representative sample of Australians aged 14+.