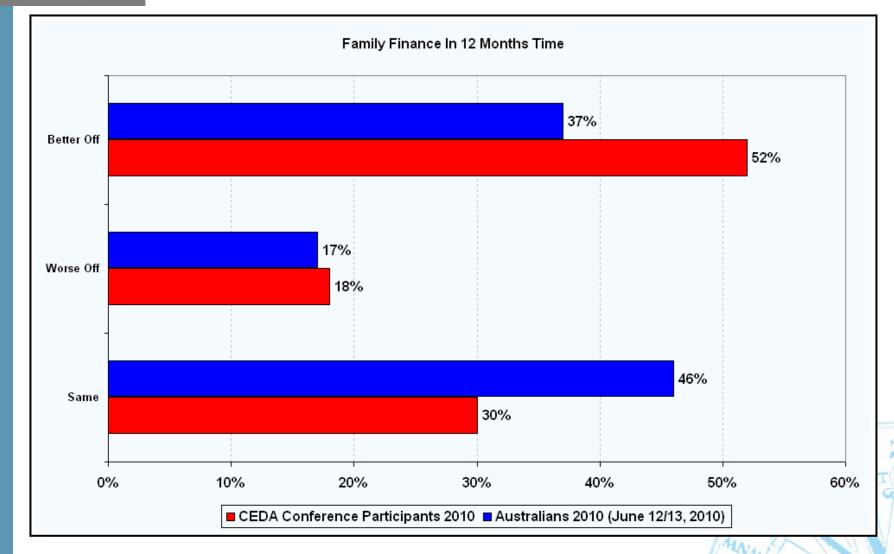

### Australian Population (14+)

 Roy Morgan interviewed 54 CEDA delegates over the past few days to compare their views on a range of issues regarding Australia's future compared to the views of the Australian population at large. Roy Morgan interviewed over 3,500 Australians between May 12/13 – June 16/17, 2010 to compile the views of a representative sample of Australians aged 14+.