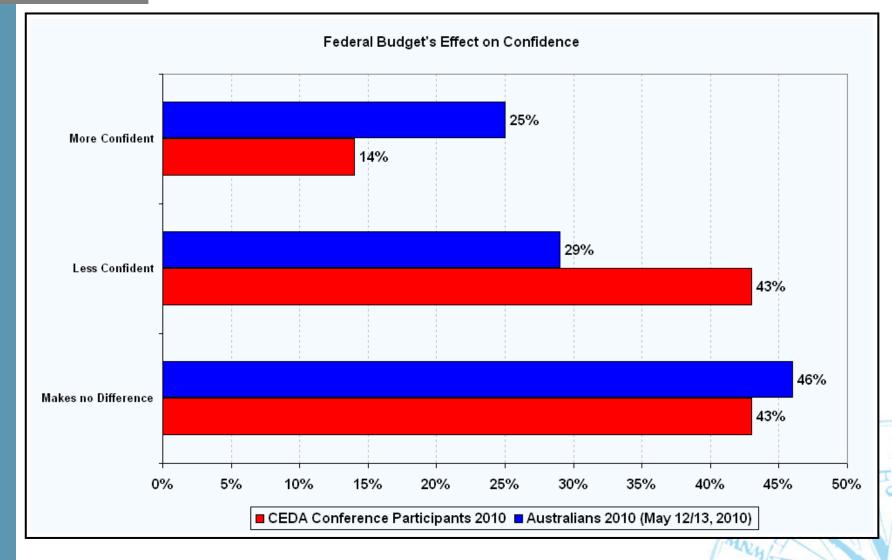

### Australian Population (14+)

 Roy Morgan interviewed 54 CEDA delegates over the past few days to compare their views on a range of issues regarding Australia's future compared to the views of the Australian population at large. Roy Morgan interviewed over 3,500 Australians between May 12/13 – June 16/17, 2010 to compile the views of a representative sample of Australians aged 14+.