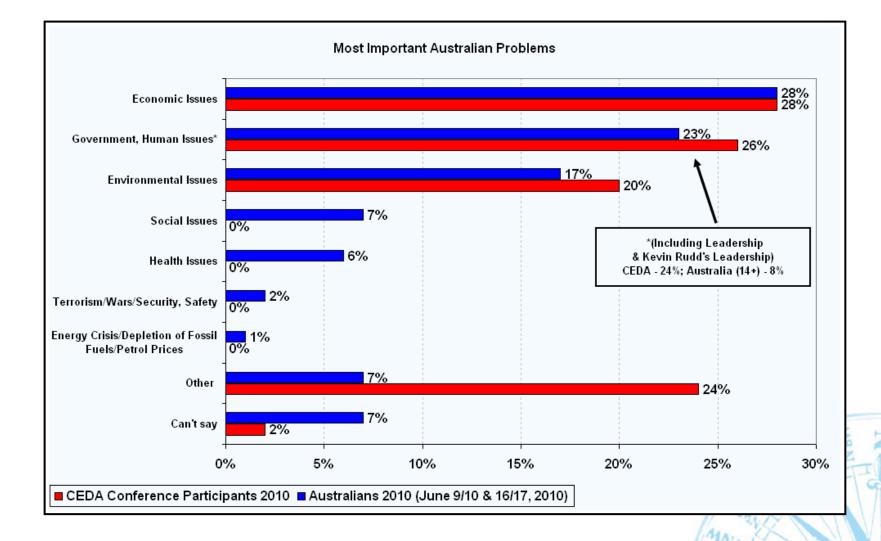

### Australian Population (14+)

 Roy Morgan interviewed 54 CEDA delegates over the past few days to compare their views on a range of issues regarding Australia's future compared to the views of the Australian population at large. Roy Morgan interviewed over 3,500 Australians between May 12/13 – June 16/17, 2010 to compile the views of a representative sample of Australians aged 14+.