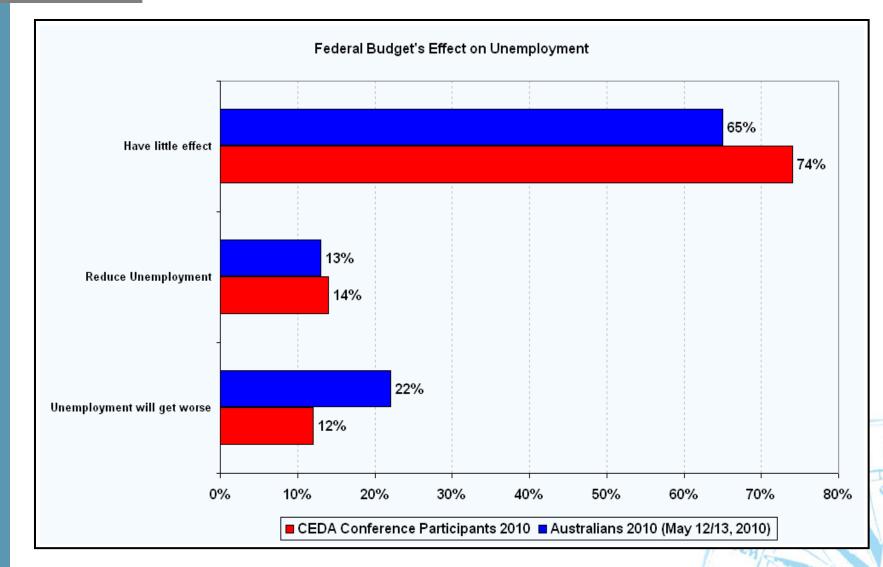

### Australian Population (14+)

 Roy Morgan interviewed 54 CEDA delegates over the past few days to compare their views on a range of issues regarding Australia's future compared to the views of the Australian population at large. Roy Morgan interviewed over 3,500 Australians between May 12/13 – June 16/17, 2010 to compile the views of a representative sample of Australians aged 14+.