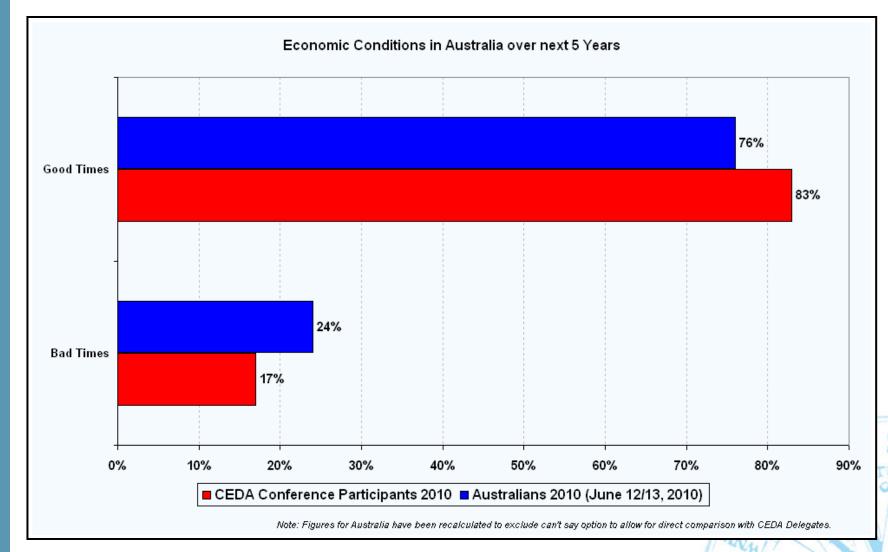

### Australian Population (14+)

 Roy Morgan interviewed 54 CEDA delegates over the past few days to compare their views on a range of issues regarding Australia's future compared to the views of the Australian population at large. Roy Morgan interviewed over 3,500 Australians between May 12/13 – June 16/17, 2010 to compile the views of a representative sample of Australians aged 14+.