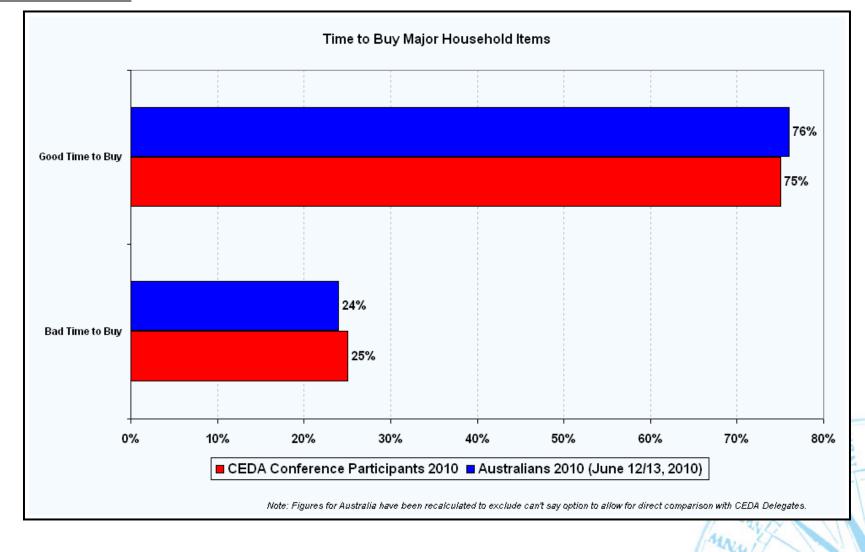

### Australian Population (14+)

 Roy Morgan interviewed 54 CEDA delegates over the past few days to compare their views on a range of issues regarding Australia's future compared to the views of the Australian population at large. Roy Morgan interviewed over 3,500 Australians between May 12/13 – June 16/17, 2010 to compile the views of a representative sample of Australians aged 14+.