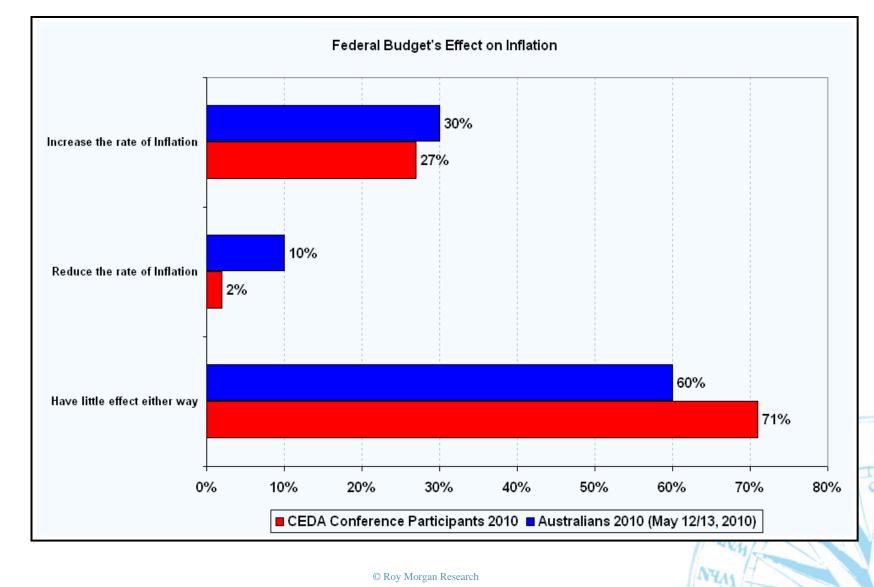

### Australian Population (14+)

 Roy Morgan interviewed 54 CEDA delegates over the past few days to compare their views on a range of issues regarding Australia's future compared to the views of the Australian population at large. Roy Morgan interviewed over 3,500 Australians between May 12/13 – June 16/17, 2010 to compile the views of a representative sample of Australians aged 14+.