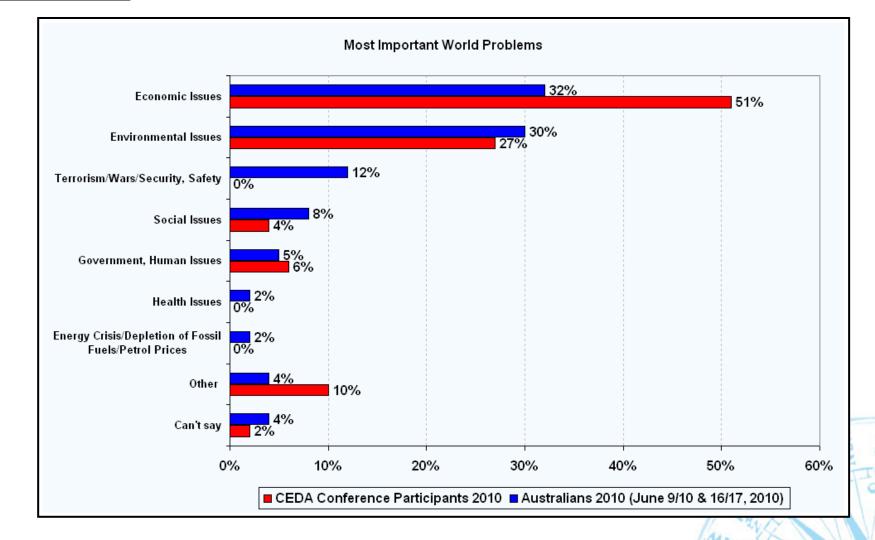

### Australian Population (14+)

 Roy Morgan interviewed 54 CEDA delegates over the past few days to compare their views on a range of issues regarding Australia's future compared to the views of the Australian population at large. Roy Morgan interviewed over 3,500 Australians between May 12/13 – June 16/17, 2010 to compile the views of a representative sample of Australians aged 14+.