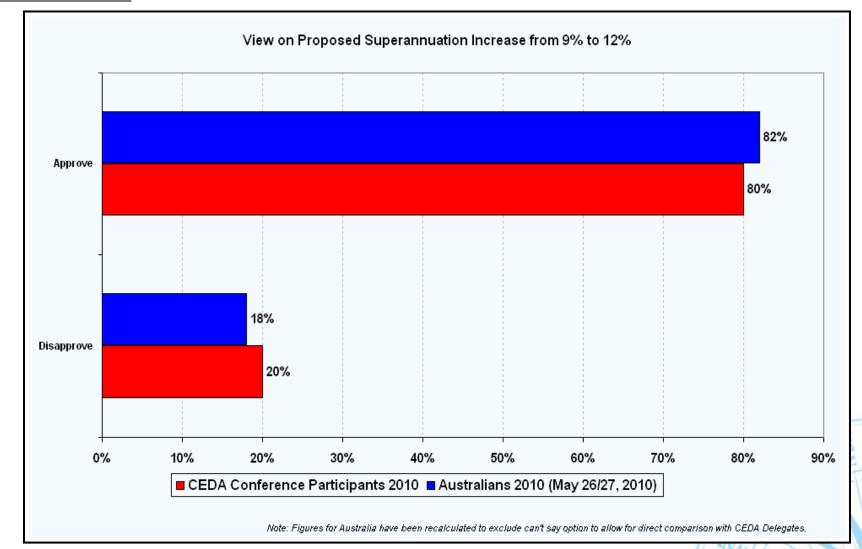

### Australian Population (14+)

 Roy Morgan interviewed 54 CEDA delegates over the past few days to compare their views on a range of issues regarding Australia's future compared to the views of the Australian population at large. Roy Morgan interviewed over 3,500 Australians between May 12/13 – June 16/17, 2010 to compile the views of a representative sample of Australians aged 14+.