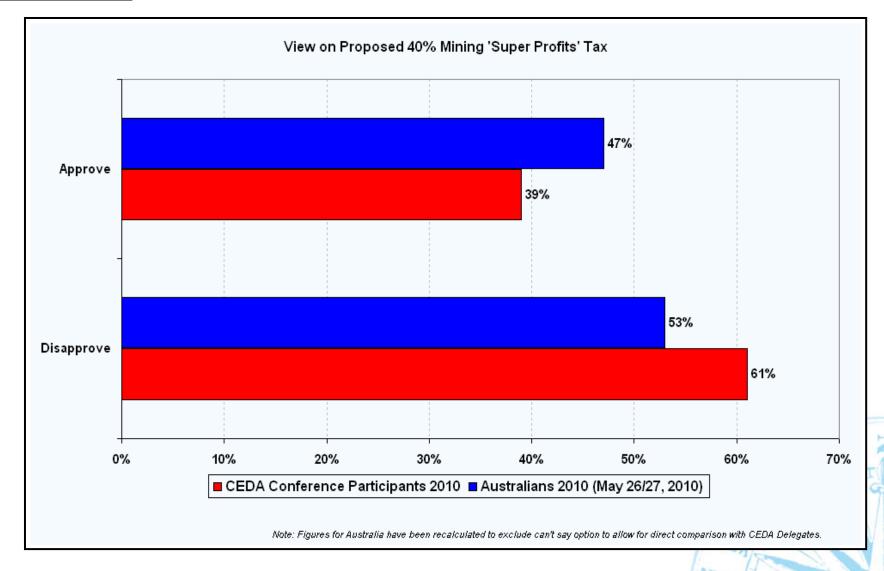

### Australian Population (14+)

 Roy Morgan interviewed 54 CEDA delegates over the past few days to compare their views on a range of issues regarding Australia's future compared to the views of the Australian population at large. Roy Morgan interviewed over 3,500 Australians between May 12/13 – June 16/17, 2010 to compile the views of a representative sample of Australians aged 14+.