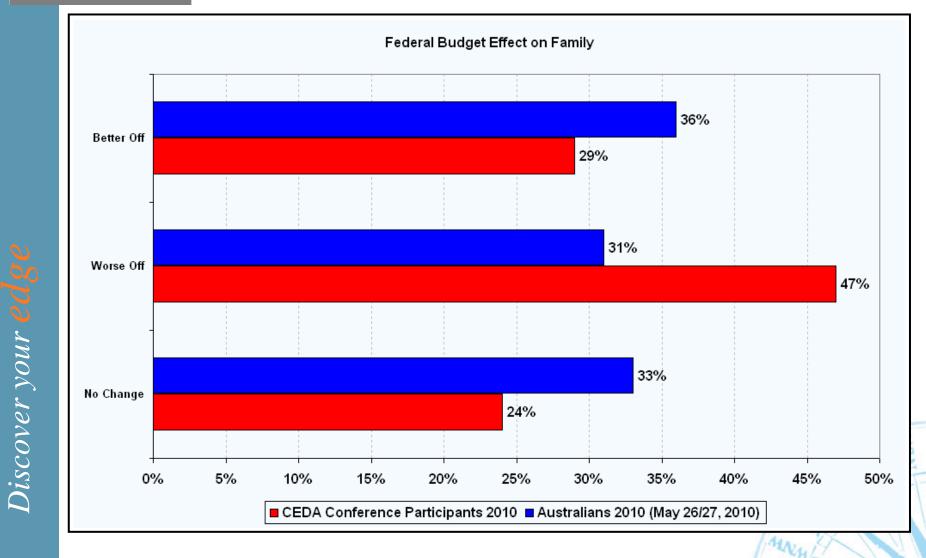

### Australian Population (14+)

 Roy Morgan interviewed 54 CEDA delegates over the past few days to compare their views on a range of issues regarding Australia's future compared to the views of the Australian population at large. Roy Morgan interviewed over 3,500 Australians between May 12/13 – June 16/17, 2010 to compile the views of a representative sample of Australians aged 14+.