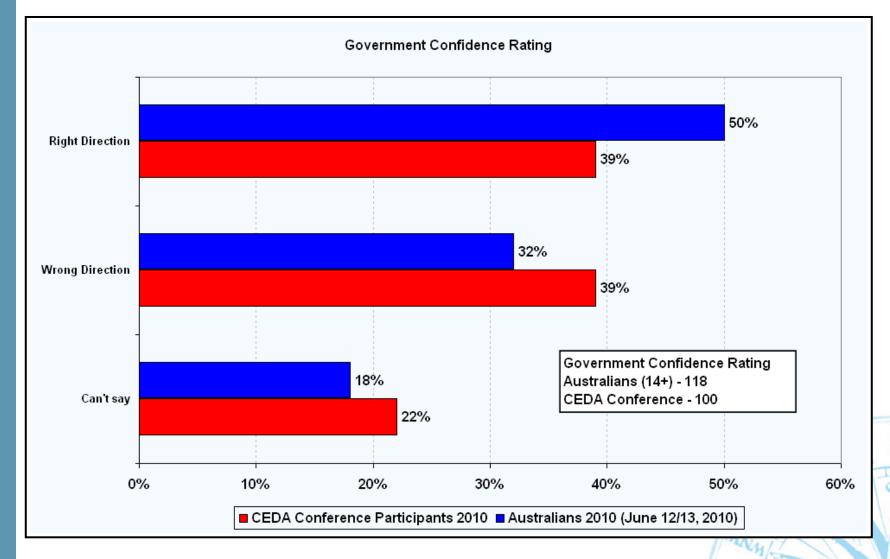

### Australian Population (14+)

 Roy Morgan interviewed 54 CEDA delegates over the past few days to compare their views on a range of issues regarding Australia's future compared to the views of the Australian population at large. Roy Morgan interviewed over 3,500 Australians between May 12/13 – June 16/17, 2010 to compile the views of a representative sample of Australians aged 14+.