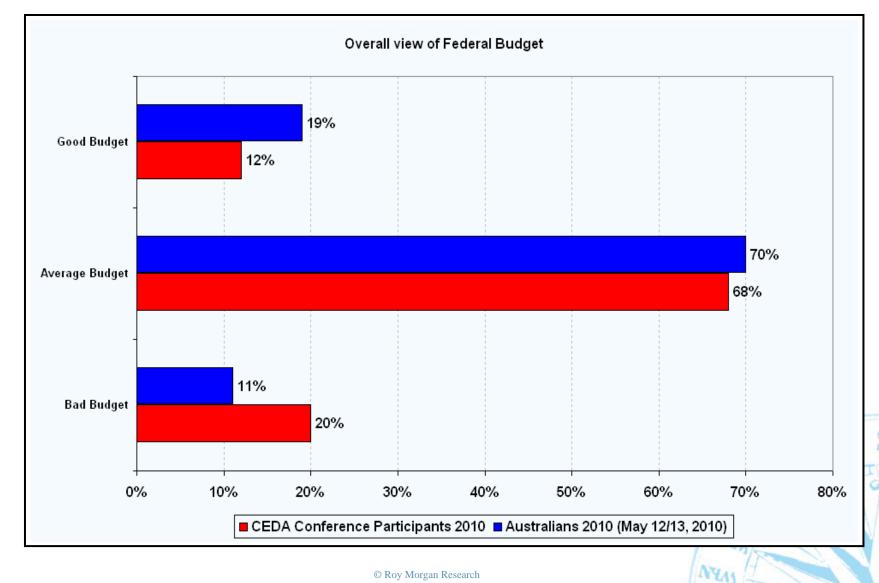

### Australian Population (14+)

 Roy Morgan interviewed 54 CEDA delegates over the past few days to compare their views on a range of issues regarding Australia's future compared to the views of the Australian population at large. Roy Morgan interviewed over 3,500 Australians between May 12/13 – June 16/17, 2010 to compile the views of a representative sample of Australians aged 14+.