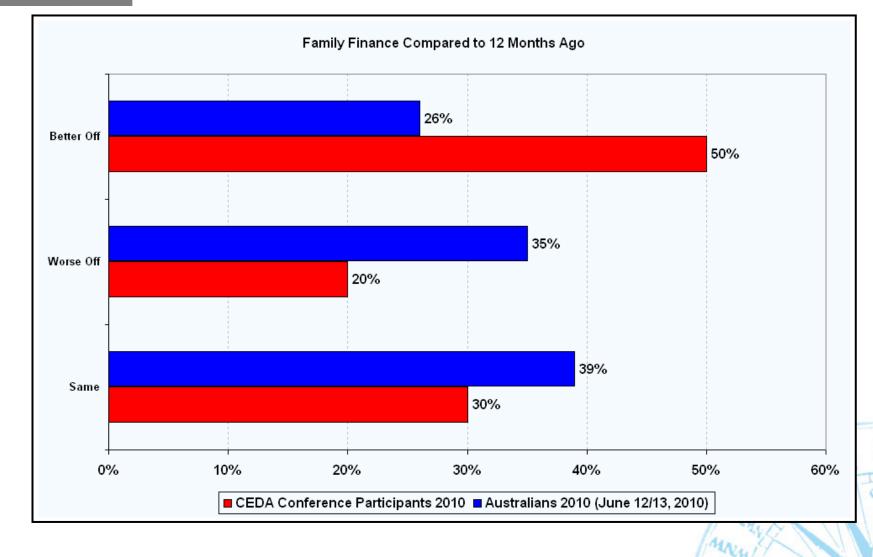

### Australian Population (14+)

 Roy Morgan interviewed 54 CEDA delegates over the past few days to compare their views on a range of issues regarding Australia's future compared to the views of the Australian population at large. Roy Morgan interviewed over 3,500 Australians between May 12/13 – June 16/17, 2010 to compile the views of a representative sample of Australians aged 14+.