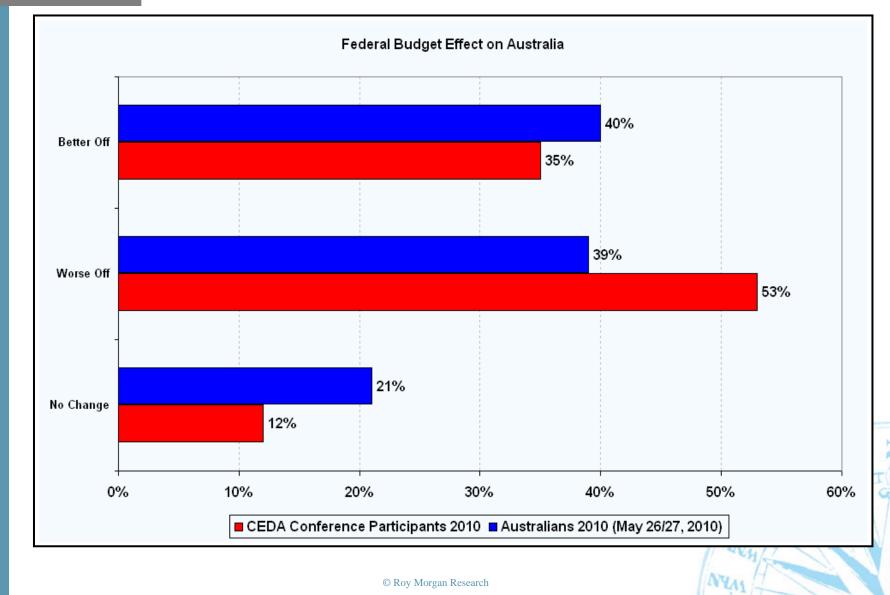

### Australian Population (14+)

 Roy Morgan interviewed 54 CEDA delegates over the past few days to compare their views on a range of issues regarding Australia's future compared to the views of the Australian population at large. Roy Morgan interviewed over 3,500 Australians between May 12/13 – June 16/17, 2010 to compile the views of a representative sample of Australians aged 14+.