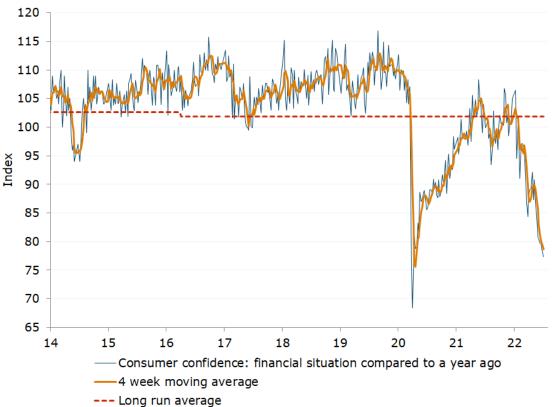

Figure 3. 'Current financial conditions' fell 1.2%

Figure 4. 'Future financial conditions' dropped slightly by 0.1% ğ 115 H 110 Consumer confidence: financial situation in the next 12 months -4 week moving average --- Long run average