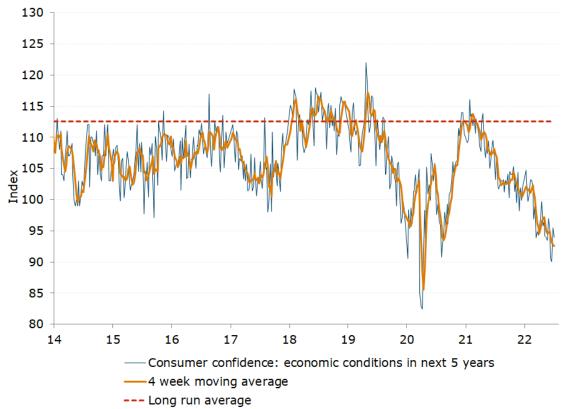

Figure 5. 'Current economic conditions' rose 3.0% Consumer confidence: economic conditions in next 12 months -4 week moving average --- Long run average

Figure 6. 'Future economic conditions' decreased by 1.6%