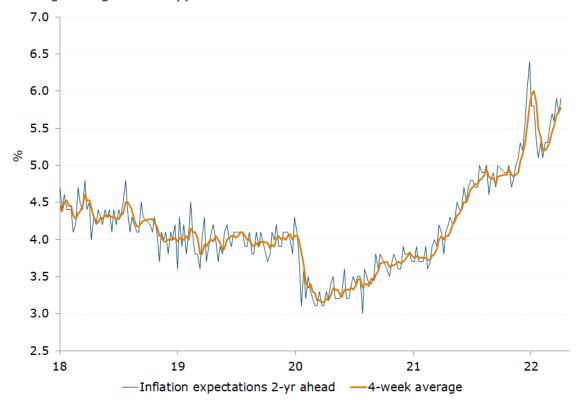

### Modest recovery partially reverses

- Consumer confidence dropped 1.2% last week, after two weeks of modest gains. Among the major states, confidence increased only in Queensland, while it dropped in NSW, Victoria, SA, and WA.
- Weekly inflation expectations' increased 0.2ppt to 5.9%, while its fourweek moving average rose 0.1ppt to 5.8%.
- Four of the five subindices registered losses. 'Current financial conditions' dropped 1.2%, its eighth consecutive weekly decline. 'Future financial conditions' was practically unchanged with a decrease of 0.1%.
- 'Current economic conditions' increased 3.0% after falling 18.8% over the previous four weeks. 'Future economic conditions' fell 1.6%.
- 'Time to buy a major household item' decreased by 5.4%.

#### ANZ Head of Australian Economics, David Plank, commented:

Consumer confidence decreased 1.2% last week, driven by a 4ppt increase in the number of respondents who think it is a 'bad time to buy' a major household item. A possible reason for this could be the conclusion of End of Financial Year sales. Expectations of a further increase in the interest rate by the RBA at its meeting today could be another reason behind the dampened sentiment. Household inflation expectations rose 0.2ppt to 5.9% last week, exactly reversing its fall the week before.

#### Consumer confidence decreased 1.2%

Source: ANZ-Roy Morgan, ANZ Research

Figure 1. 'Weekly inflation expectations' increased 0.2ppt to 5.9%, while its four-week moving average rose 0.1ppt to 5.8%

Figure 2. Confidence in both financial conditions dropped, while economic conditions improved