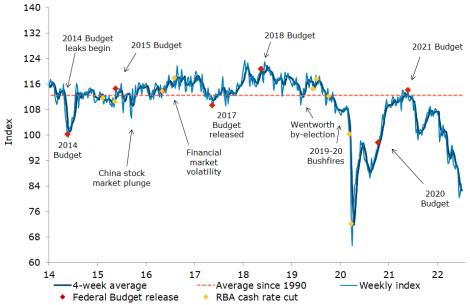

### Modest recovery partially reverses

- Consumer confidence dropped 1.2% last week, after two weeks of modest gains. Among the major states, confidence increased only in Queensland, while it dropped in NSW, Victoria, SA, and WA.
- Weekly inflation expectations' increased 0.2ppt to 5.9%, while its fourweek moving average rose 0.1ppt to 5.8%.
- Four of the five subindices registered losses. 'Current financial conditions' dropped 1.2%, its eighth consecutive weekly decline. 'Future financial conditions' was practically unchanged with a decrease of 0.1%.
- 'Current economic conditions' increased 3.0% after falling 18.8% over the previous four weeks. 'Future economic conditions' fell 1.6%.
- 'Time to buy a major household item' decreased by 5.4%.

#### ANZ Head of Australian Economics, David Plank, commented:

Consumer confidence decreased 1.2% last week, driven by a 4ppt increase in the number of respondents who think it is a 'bad time to buy' a major household item. A possible reason for this could be the conclusion of End of Financial Year sales. Expectations of a further increase in the interest rate by the RBA at its meeting today could be another reason behind the dampened sentiment. Household inflation expectations rose 0.2ppt to 5.9% last week, exactly reversing its fall the week before.

#### Consumer confidence decreased 1.2%

Source: ANZ-Roy Morgan, ANZ Research

Figure 1. 'Weekly inflation expectations' increased 0.2ppt to 5.9%, while its four-week moving average rose 0.1ppt to 5.8%

Figure 2. Confidence in both financial conditions dropped, while economic conditions improved