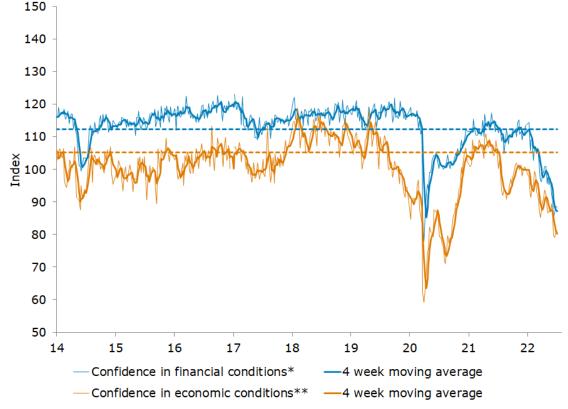

#### Consumer confidence decreased 1.2%

Source: ANZ-Roy Morgan, ANZ Research

Figure 1. 'Weekly inflation expectations' increased 0.2ppt to 5.9%, while its four-week moving average rose 0.1ppt to 5.8%

Figure 2. Confidence in both financial conditions dropped, while economic conditions improved

Source: ANZ-Roy Morgan

Note: \*Financial conditions index is an average of 'financial situation compared to a year ago' and 'financial situation next year' sub-indices. \*\*Economic conditions index is an average of 'economic conditions in 12 months' and 'economic conditions in five years' sub-indices.