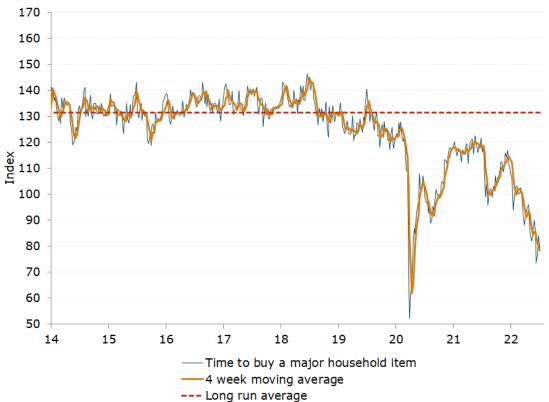

### Modest recovery partially reverses

- Consumer confidence dropped 1.2% last week, after two weeks of modest gains. Among the major states, confidence increased only in Queensland, while it dropped in NSW, Victoria, SA, and WA.
- Weekly inflation expectations' increased 0.2ppt to 5.9%, while its fourweek moving average rose 0.1ppt to 5.8%.
- Four of the five subindices registered losses. 'Current financial conditions' dropped 1.2%, its eighth consecutive weekly decline. 'Future financial conditions' was practically unchanged with a decrease of 0.1%.
- 'Current economic conditions' increased 3.0% after falling 18.8% over the previous four weeks. 'Future economic conditions' fell 1.6%.
- 'Time to buy a major household item' decreased by 5.4%.

#### ANZ Head of Australian Economics, David Plank, commented:

Consumer confidence decreased 1.2% last week, driven by a 4ppt increase in the number of respondents who think it is a 'bad time to buy' a major household item. A possible reason for this could be the conclusion of End of Financial Year sales. Expectations of a further increase in the interest rate by the RBA at its meeting today could be another reason behind the dampened sentiment. Household inflation expectations rose 0.2ppt to 5.9% last week, exactly reversing its fall the week before.

Figure 7. 'Time to buy a major household item' dropped 5.4%

**Table 1. ANZ-Roy Morgan Australian Consumer Confidence** 

| _        | Headline index Subindices Inflation expectatio |                             |                                               |                                  |                                  |                                  |                                       |                                           |
|----------|------------------------------------------------|-----------------------------|-----------------------------------------------|----------------------------------|----------------------------------|----------------------------------|---------------------------------------|-------------------------------------------|
| La       | ast week                                       | 4-week<br>moving<br>average | 1. Financial situation compared to a year ago | 2. Financial situation next year | 3. Economic conditions next year | Economic conditions next 5 years | 5. Time to buy a major household item | 6. Inflation expectations 2-yea ahead (%) |
| nce<br>1 | 115                                            |                             | 102                                           | 124                              | 102                              | 112                              | 122                                   |                                           |
| avg      | 115                                            | -                           | 102                                           | 124                              | 103                              | 113                              | 132                                   | -<br>                                     |
| /y<br>/g | 124                                            | -                           | 101                                           | 127                              | 124                              | 130                              | 139                                   | 5.7                                       |
|          | 114                                            | -                           | 97<br>99                                      | 117                              | 101                              | 116                              | 140                                   | 6.0                                       |
| g<br>g   | 113<br>119                                     | -                           | 99<br>104                                     | 118<br>128                       | 97<br>106                        | 113<br>118                       | 138<br>139                            | 5.8<br>5.0                                |
| y<br>q   | 111                                            | -                           | 104                                           | 121                              | 94                               | 106                              | 132                                   | 4.9                                       |
| g<br>g   | 112                                            | _                           | 107                                           | 124                              | 94                               | 106                              | 131                                   | 4.4                                       |
| g        | 115                                            | _                           | 109                                           | 127                              | 99                               | 108                              | 134                                   | 4.1                                       |
| g        | 114                                            | -                           | 105                                           | 124                              | 100                              | 105                              | 135                                   | 4.4                                       |
| g        | 119                                            | -                           | 108                                           | 126                              | 109                              | 113                              | 135                                   | 4.4                                       |
| g        | 114                                            | -                           | 109                                           | 126                              | 101                              | 109                              | 126                                   | 4.0                                       |
| 9        | 96                                             | -                           | 92                                            | 117                              | 69                               | 100                              | 102                                   | 3.5                                       |
| 3        | 108                                            | -                           | 101                                           | 123                              | 98                               | 106                              | 113                                   | 4.2                                       |
| L        | 107.8                                          | 110.9                       | 99.9                                          | 122.5                            | 97.2                             | 103.2                            | 116.2                                 | 3.8                                       |
| 1        | 110.0                                          | 110.6                       | 100.3                                         | 125.0                            | 98.9                             | 107.0                            | 118.5                                 | 4.1                                       |
| 1        | 104.3                                          | 108.6                       | 101.5                                         | 120.8                            | 91.1                             | 102.2                            | 106.0                                 | 4.2                                       |
| 21       | 100.7                                          | 105.7                       | 98.0                                          | 119.3                            | 85.6                             | 101.7                            | 99.0                                  | 4.3                                       |
| 21<br>21 | 101.8<br>98.6                                  | 104.2<br>101.4              | 99.0<br>93.4                                  | 122.0<br>116.2                   | 81.6<br>84.7                     | 102.2<br>103.1                   | 104.2<br>95.6                         | 4.2<br>4.3                                |
| 21       | 101.1                                          | 100.6                       | 96.1                                          | 121.9                            | 84.3                             | 103.1                            | 100.4                                 | 4.5<br>4.5                                |
| 21       | 101.1                                          | 100.8                       | 102.8                                         | 121.5                            | 78.5                             | 103.2                            | 102.0                                 | 4.4                                       |
| 21       | 101.8                                          | 100.8                       | 99.5                                          | 123.1                            | 83.2                             | 101.2                            | 102.0                                 | 4.4                                       |
| 1        | 100.0                                          | 101.1                       | 97.2                                          | 118.2                            | 82.6                             | 103.1                            | 98.9                                  | 4.7                                       |
| 21       | 103.1                                          | 101.6                       | 99.1                                          | 122.6                            | 88.2                             | 102.5                            | 103.1                                 | 4.5                                       |
| <br>21   | 103.3                                          | 102.1                       | 96.1                                          | 124.9                            | 90.1                             | 104.1                            | 101.5                                 | 4.7                                       |
| 21       | 103.7                                          | 102.5                       | 99.9                                          | 122.5                            | 88.9                             | 100.3                            | 107.2                                 | 4.8                                       |
| 1        | 104.6                                          | 103.7                       | 102.1                                         | 122.1                            | 90.8                             | 104.5                            | 103.8                                 | 4.8                                       |
| 21       | 105.6                                          | 104.3                       | 100.6                                         | 122.5                            | 94.6                             | 104.0                            | 106.5                                 | 4.7                                       |
| 21       | 107.0                                          | 105.2                       | 100.5                                         | 124.2                            | 98.9                             | 104.0                            | 107.1                                 | 4.7                                       |
| 21       | 106.8                                          | 106.0                       | 100.3                                         | 120.0                            | 98.6                             | 105.3                            | 109.7                                 | 5.0                                       |
| 21       | 108.4                                          | 107.0                       | 106.8                                         | 122.1                            | 99.4                             | 101.3                            | 112.3                                 | 4.9                                       |
| 21       | 109.0                                          | 107.8                       | 105.8                                         | 124.6                            | 99.7                             | 102.8                            | 112.4                                 | 4.9                                       |
| 21       | 106.0                                          | 107.6                       | 100.8                                         | 120.8                            | 100.1                            | 99.5                             | 108.6                                 | 5.0                                       |
| 21       | 107.4                                          | 107.7                       | 102.4                                         | 120.8                            | 98.4                             | 104.4                            | 110.9                                 | 4.6                                       |
| 21<br>!1 | 106.0                                          | 107.1                       | 98.5                                          | 119.7                            | 97.8                             | 98.2                             | 116.0                                 | 4.8                                       |
| 1<br>21  | 107.5<br>108.0                                 | 106.7<br>107.2              | 100.6<br>100.8                                | 122.0<br>120.5                   | 98.8<br>101.8                    | 101.9<br>99.9                    | 114.3<br>116.8                        | 4.9<br>4.7                                |
| 21       | 108.4                                          | 107.5                       | 105.0                                         | 121.5                            | 99.1                             | 101.8                            | 111.3                                 | 5.0                                       |
| 2        | 106.4                                          | 107.5                       | 106.5                                         | 122.3                            | 90.5                             | 101.5                            | 105.8                                 | 4.9                                       |
| 22       | 97.9                                           | 105.1                       | 94.5                                          | 117.0                            | 83.6                             | 100.6                            | 93.7                                  | 4.9                                       |
| 22       | 100.1                                          | 103.1                       | 100.5                                         | 117.7                            | 83.2                             | 99.7                             | 99.6                                  | 5.0                                       |
| 22       | 101.8                                          | 101.5                       | 98.7                                          | 118.7                            | 88.1                             | 100.8                            | 102.3                                 | 4.7                                       |
| 2        | 99.9                                           | 99.9                        | 91.0                                          | 114.6                            | 87.8                             | 103.2                            | 103.0                                 | 4.8                                       |
| 22       | 103.2                                          | 101.3                       | 97.0                                          | 117.0                            | 96.0                             | 103.1                            | 102.8                                 | 5.0                                       |
| 22       | 101.8                                          | 101.7                       | 97.2                                          | 116.2                            | 93.6                             | 102.0                            | 100.1                                 | 5.1                                       |
| 22       | 99.2                                           | 101.0                       | 96.4                                          | 113.3                            | 88.9                             | 96.9                             | 100.5                                 | 5.3                                       |
| 22       | 100.1                                          | 101.1                       | 96.5                                          | 116.6                            | 86.1                             | 99.0                             | 102.5                                 | 5.2                                       |
| 22       | 95.8                                           | 99.2                        | 91.5                                          | 111.9                            | 82.7                             | 93.9                             | 99.0                                  | 5.6                                       |
| 22       | 91.2                                           | 96.6                        | 86.6                                          | 106.8                            | 75.7                             | 94.9                             | 92.2                                  | 6.0                                       |
| 22       | 91.1                                           | 94.6                        | 84.4                                          | 108.1                            | 80.3                             | 94.3                             | 88.2                                  | 6.4                                       |
| 22       | 93.4                                           | 92.9                        | 88.0                                          | 108.3                            | 84.1                             | 95.2                             | 91.2                                  | 5.8                                       |
| 22<br>22 | 94.6                                           | 92.6                        | 89.0<br>89.3                                  | 109.4<br>112.3                   | 84.7<br>87.9                     | 96.9<br>99.7                     | 92.7<br>94.9                          | 5.8<br>5.3                                |
| 22<br>22 | 96.8<br>96.5                                   | 94.0<br>95.3                | 89.3<br>92.1                                  | 112.3                            | 87.9<br>88.8                     | 99.7<br>95.8                     | 94.9<br>95.9                          | 5.3<br>5.1                                |
| 22       | 90.7                                           | 93.3<br>94.7                | 92.1<br>87.3                                  | 104.0                            | 79.6                             | 96.5                             | 95.9<br>86.0                          | 5.3                                       |
| 22<br>22 | 90.7                                           | 93.6                        | 90.8                                          | 104.3                            | 79.0<br>79.0                     | 94.2                             | 84.1                                  | 5.1                                       |
| 22       | 89.3                                           | 91.8                        | 86.8                                          | 103.9                            | 80.2                             | 94.0                             | 81.8                                  | 5.3                                       |
| 22       | 90.8                                           | 90.3                        | 84.4                                          | 110.2                            | 80.6                             | 93.5                             | 85.5                                  | 5.3                                       |
| <br>22   | 90.7                                           | 90.3                        | 80.7                                          | 104.1                            | 81.8                             | 97.0                             | 90.1                                  | 5.5                                       |
| 2        | 87.0                                           | 89.5                        | 80.5                                          | 99.6                             | 74.1                             | 95.0                             | 85.9                                  | 5.7                                       |
| 22       | 80.4                                           | 87.2                        | 79.7                                          | 89.5                             | 68.8                             | 90.6                             | 73.5                                  | 5.6                                       |
| 22       | 81.7                                           | 85.0                        | 79.5                                          | 94.1                             | 68.1                             | 90.1                             | 76.5                                  | 5.9                                       |
| 22       | 84.7                                           | 83.5                        | 78.2                                          | 99.3                             | 66.4                             | 95.5                             | 84.0                                  | 5.7                                       |
| 2        | 83.7                                           | 82.6                        | 77.3                                          | 99.2                             | 68.4                             | 94.0                             | 79.5                                  | 5.9                                       |