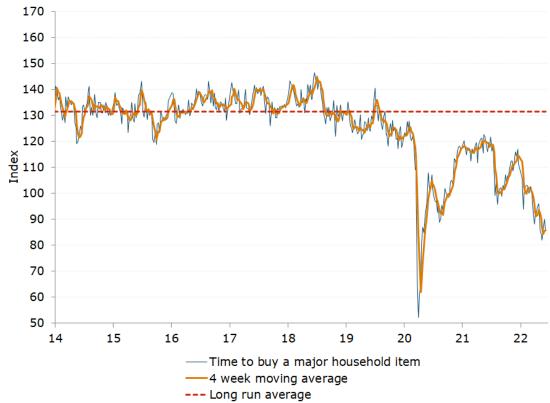

## **Consumer confidence drops sharply**

- Consumer confidence dropped 4.1% last week, to its lowest level since mid-August 2020. Among the major states, confidence decreased in NSW, Victoria, Queensland and WA, but increased in SA.
- 'Weekly inflation expectations' increased 0.2ppt to 5.7%, while its four-week moving average also rose 0.2ppt to 5.5%.
- All the five confidence subindices registered losses. 'Current financial conditions' dropped 0.2%, its fourth consecutive weekly decline. 'Future financial conditions' fell 4.3% after a 5.5% decrease the week before.
- 'Current economic conditions' plunged 9.4% after a 3.5% gain over the past three weeks. Future economic conditions were down 2.1%.
- 'Time to buy a major household item' dropped 4.7%, after a 10.1% increase over the previous two weeks.

Figure 7. 'Time to buy a major household item' lost 4.7%

**Table 1. ANZ-Roy Morgan Australian Consumer Confidence** 

| _      | Headline       | ıııuex                      |                                               |                                  | Subindices                       | 1                                   |                                                | Inflation expectation                     |
|--------|----------------|-----------------------------|-----------------------------------------------|----------------------------------|----------------------------------|-------------------------------------|------------------------------------------------|-------------------------------------------|
|        | Last week      | 4-week<br>moving<br>average | 1. Financial situation compared to a year ago | 2. Financial situation next year | 3. Economic conditions next year | 4. Economic conditions next 5 years | 5. Time to<br>buy a major<br>household<br>item | 6. Inflation expectations 2-yea ahead (%) |
| ce     | 115            |                             | 102                                           | 124                              | 102                              | 112                                 | 132                                            |                                           |
| /g     |                | -                           | 102                                           | 124                              | 103                              | 113                                 |                                                | -                                         |
| )<br>] | 124            | -                           | 101<br>97                                     | 127                              | 124                              | 130                                 | 139                                            | 5.7                                       |
|        | 114<br>113     | -                           | 97<br>99                                      | 117<br>118                       | 101<br>97                        | 116<br>113                          | 140<br>138                                     | 6.0<br>5.8                                |
| ]      | 119            | _                           | 104                                           | 128                              | 106                              | 118                                 | 139                                            | 5.0                                       |
| 3      | 111            | -                           | 104                                           | 121                              | 94                               | 106                                 | 132                                            | 4.9                                       |
| ,<br>] | 112            | _                           | 107                                           | 124                              | 94                               | 106                                 | 131                                            | 4.4                                       |
|        | 115            | -                           | 109                                           | 127                              | 99                               | 108                                 | 134                                            | 4.1                                       |
|        | 114            | -                           | 105                                           | 124                              | 100                              | 105                                 | 135                                            | 4.4                                       |
|        | 119            | -                           | 108                                           | 126                              | 109                              | 113                                 | 135                                            | 4.4                                       |
|        | 114            | -                           | 109                                           | 126                              | 101                              | 109                                 | 126                                            | 4.0                                       |
|        | 96             | -                           | 92                                            | 117                              | 69                               | 100                                 | 102                                            | 3.5                                       |
|        | 108            | -                           | 101                                           | 123                              | 98                               | 106                                 | 113                                            | 4.2                                       |
|        | 110.7          | 112.2                       | 103.4                                         | 126.1                            | 101.7                            | 106.6                               | 115.8                                          | 4.0                                       |
| L      | 111.0          | 111.8                       | 99.0                                          | 124.2                            | 103.1                            | 109.0                               | 119.6                                          | 3.9                                       |
| L      | 112.4          | 111.4                       | 103.9                                         | 123.2                            | 108.2                            | 109.5                               | 117.5                                          | 4.2                                       |
| L      | 112.2          | 111.6                       | 102.6                                         | 124.9                            | 104.5                            | 107.6                               | 121.6                                          | 4.1                                       |
|        | 107.8          | 110.9                       | 99.9                                          | 122.5                            | 97.2                             | 103.2                               | 116.2                                          | 3.8                                       |
| 1      | 110.0          | 110.6                       | 100.3                                         | 125.0                            | 98.9                             | 107.0                               | 118.5                                          | 4.1                                       |
| 1      | 104.3<br>100.7 | 108.6<br>105.7              | 101.5<br>98.0                                 | 120.8<br>119.3                   | 91.1<br>85.6                     | 102.2                               | 106.0<br>99.0                                  | 4.2<br>4.3                                |
| 1<br>1 | 100.7          | 105.7                       | 98.0<br>99.0                                  | 119.3                            | 81.6                             | 101.7<br>102.2                      | 99.0<br>104.2                                  | 4.3<br>4.2                                |
| 1      | 98.6           | 104.2                       | 93.4                                          | 116.2                            | 84.7                             | 102.2                               | 95.6                                           | 4.3                                       |
| 21     | 101.1          | 100.6                       | 96.1                                          | 121.9                            | 84.3                             | 103.1                               | 100.4                                          | 4.5                                       |
| 21     | 101.1          | 100.8                       | 102.8                                         | 121.5                            | 78.5                             | 103.2                               | 102.0                                          | 4.4                                       |
| 21     | 101.8          | 100.8                       | 99.5                                          | 123.1                            | 83.2                             | 101.2                               | 102.0                                          | 4.4                                       |
| L      | 100.0          | 101.1                       | 97.2                                          | 118.2                            | 82.6                             | 103.1                               | 98.9                                           | 4.7                                       |
| 1      | 103.1          | 101.6                       | 99.1                                          | 122.6                            | 88.2                             | 102.5                               | 103.1                                          | 4.5                                       |
| 1      | 103.3          | 102.1                       | 96.1                                          | 124.9                            | 90.1                             | 104.1                               | 101.5                                          | 4.7                                       |
| 1      | 103.7          | 102.5                       | 99.9                                          | 122.5                            | 88.9                             | 100.3                               | 107.2                                          | 4.8                                       |
| L      | 104.6          | 103.7                       | 102.1                                         | 122.1                            | 90.8                             | 104.5                               | 103.8                                          | 4.8                                       |
| 1      | 105.6          | 104.3                       | 100.6                                         | 122.5                            | 94.6                             | 104.0                               | 106.5                                          | 4.7                                       |
| 1      | 107.0          | 105.2                       | 100.5                                         | 124.2                            | 98.9                             | 104.0                               | 107.1                                          | 4.7                                       |
| 1      | 106.8          | 106.0                       | 100.3                                         | 120.0                            | 98.6                             | 105.3                               | 109.7                                          | 5.0                                       |
| 1      | 108.4          | 107.0                       | 106.8                                         | 122.1                            | 99.4                             | 101.3                               | 112.3                                          | 4.9                                       |
| L      | 109.0          | 107.8                       | 105.8                                         | 124.6                            | 99.7                             | 102.8                               | 112.4                                          | 4.9                                       |
| 1      | 106.0          | 107.6                       | 100.8                                         | 120.8                            | 100.1                            | 99.5                                | 108.6                                          | 5.0                                       |
| 1      | 107.4          | 107.7<br>107.1              | 102.4<br>98.5                                 | 120.8                            | 98.4                             | 104.4<br>98.2                       | 110.9                                          | 4.6<br>4.8                                |
| Ĺ      | 106.0<br>107.5 | 107.1                       | 98.5<br>100.6                                 | 119.7                            | 97.8<br>98.8                     | 98.2<br>101.9                       | 116.0<br>114.3                                 | 4.8<br>4.9                                |
| 1      | 107.5          | 106.7                       | 100.8                                         | 122.0<br>120.5                   | 98.8<br>101.8                    | 99.9                                | 114.3<br>116.8                                 | 4.9<br>4.7                                |
| 1      | 108.4          | 107.2                       | 105.0                                         | 120.5                            | 99.1                             | 101.8                               | 111.3                                          | 5.0                                       |
| 2      | 106.4          | 107.5                       | 106.5                                         | 122.3                            | 90.5                             | 104.7                               | 105.8                                          | 4.9                                       |
| 2      | 97.9           | 105.1                       | 94.5                                          | 117.0                            | 83.6                             | 100.6                               | 93.7                                           | 4.9                                       |
| _<br>2 | 100.1          | 103.1                       | 100.5                                         | 117.7                            | 83.2                             | 99.7                                | 99.6                                           | 5.0                                       |
| 2      | 101.8          | 101.5                       | 98.7                                          | 118.7                            | 88.1                             | 100.8                               | 102.3                                          | 4.7                                       |
| 2      | 99.9           | 99.9                        | 91.0                                          | 114.6                            | 87.8                             | 103.2                               | 103.0                                          | 4.8                                       |
| 2      | 103.2          | 101.3                       | 97.0                                          | 117.0                            | 96.0                             | 103.1                               | 102.8                                          | 5.0                                       |
| 2      | 101.8          | 101.7                       | 97.2                                          | 116.2                            | 93.6                             | 102.0                               | 100.1                                          | 5.1                                       |
| 2      | 99.2           | 101.0                       | 96.4                                          | 113.3                            | 88.9                             | 96.9                                | 100.5                                          | 5.3                                       |
| 2      | 100.1          | 101.1                       | 96.5                                          | 116.6                            | 86.1                             | 99.0                                | 102.5                                          | 5.2                                       |
| 22     | 95.8           | 99.2                        | 91.5                                          | 111.9                            | 82.7                             | 93.9                                | 99.0                                           | 5.6                                       |
| 22     | 91.2           | 96.6                        | 86.6                                          | 106.8                            | 75.7                             | 94.9                                | 92.2                                           | 6.0                                       |
| 22     | 91.1           | 94.6                        | 84.4                                          | 108.1                            | 80.3                             | 94.3                                | 88.2                                           | 6.4                                       |
| 2      | 93.4           | 92.9                        | 88.0                                          | 108.3                            | 84.1                             | 95.2                                | 91.2                                           | 5.8                                       |
| 2      | 94.6           | 92.6                        | 89.0                                          | 109.4                            | 84.7                             | 96.9                                | 92.7                                           | 5.8<br>5.2                                |
| 2      | 96.8           | 94.0                        | 89.3                                          | 112.3                            | 87.9                             | 99.7                                | 94.9                                           | 5.3<br>5.1                                |
| 2<br>2 | 96.5<br>90.7   | 95.3<br>94.7                | 92.1<br>87.3                                  | 109.8<br>104.0                   | 88.8<br>79.6                     | 95.8<br>96.5                        | 95.9<br>86.0                                   | 5.1<br>5.3                                |
| 2<br>2 | 90.7           | 94.7                        | 90.8                                          | 104.0                            | 79.6<br>79.0                     | 96.5<br>94.2                        | 86.0<br>84.1                                   | 5.3<br>5.1                                |
| 2      | 90.3<br>89.3   | 93.6                        | 86.8                                          | 104.5                            | 79.0<br>80.2                     | 94.2                                | 81.8                                           | 5.3                                       |
| 2      | 90.8           | 90.3                        | 84.4                                          | 110.2                            | 80.6                             | 93.5                                | 85.5                                           | 5.3                                       |
|        | 20.0           |                             |                                               |                                  |                                  |                                     |                                                |                                           |
| 2      | 90.7           | 90.3                        | 80.7                                          | 104.1                            | 81.8                             | 97.0                                | 90.1                                           | 5.5                                       |