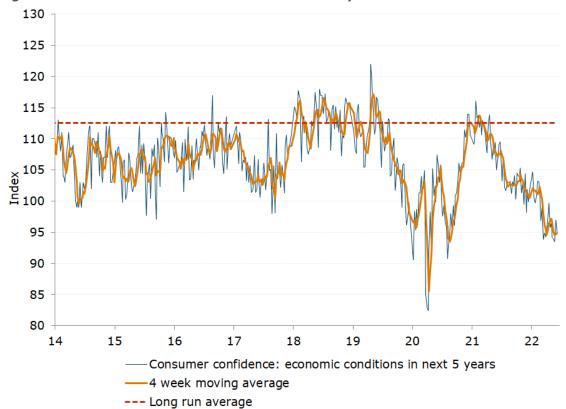

Figure 2. Confidence in both financial and economic conditions declined

Source: ANZ-Roy Morgan

Note: \*Financial conditions index is an average of 'financial situation compared to a year ago' and 'financial situation next year' sub-indices. \*\*Economic conditions index is an average of 'economic conditions in 12 months' and 'economic conditions in five years' sub-indices.

Figure 3. 'Current financial conditions' fell slightly by 0.2%

Figure 4. 'Future financial conditions' dropped 4.3%

Figure 5. 'Current economic conditions' plunged 9.4%

Figure 6. 'Future economic conditions' decreased by 2.1%