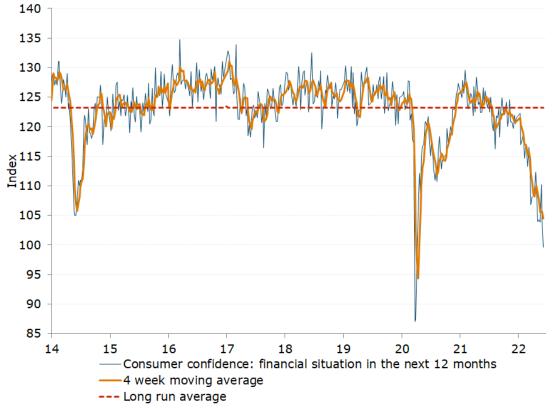

Figure 2. Confidence in both financial and economic conditions declined

Source: ANZ-Roy Morgan

Note: \*Financial conditions index is an average of 'financial situation compared to a year ago' and 'financial situation next year' sub-indices. \*\*Economic conditions index is an average of 'economic conditions in 12 months' and 'economic conditions in five years' sub-indices.

Figure 3. 'Current financial conditions' fell slightly by 0.2%

Figure 4. 'Future financial conditions' dropped 4.3%

Figure 5. 'Current economic conditions' plunged 9.4%

Figure 6. 'Future economic conditions' decreased by 2.1%