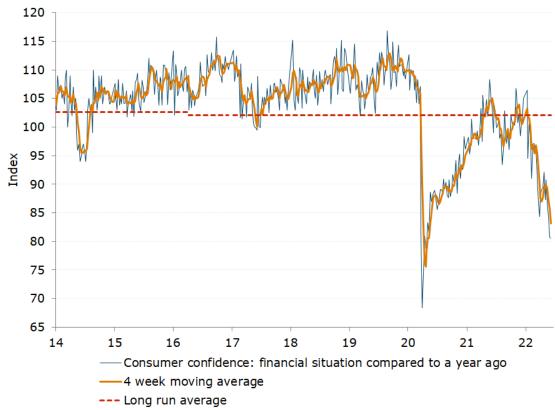

Figure 3. 'Current financial conditions' fell slightly by 0.2%

Figure 4. 'Future financial conditions' dropped 4.3%

Figure 5. 'Current economic conditions' plunged 9.4%

Figure 6. 'Future economic conditions' decreased by 2.1%