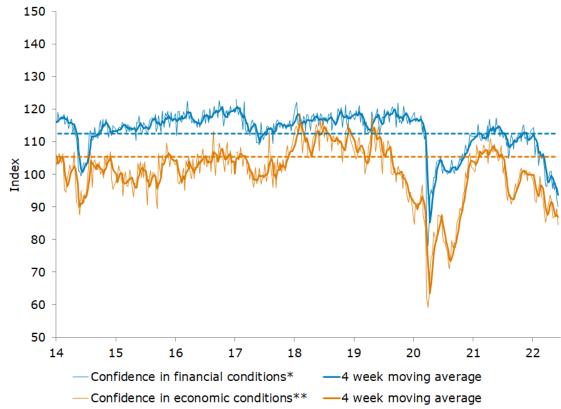

Figure 2. Confidence in both financial and economic conditions declined

Source: ANZ-Roy Morgan

Note: \*Financial conditions index is an average of 'financial situation compared to a year ago' and 'financial situation next year' sub-indices. \*\*Economic conditions index is an average of 'economic conditions in 12 months' and 'economic conditions in five years' sub-indices.