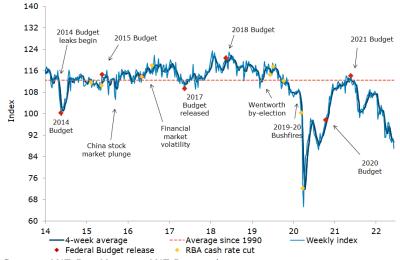

#### Consumer confidence dropped 4.1%

Source: ANZ-Roy Morgan, ANZ Research

Figure 1. 'Weekly inflation expectations' increased 0.2ppt to 5.7%, while its four-week moving average also rose 0.2ppt to 5.5%