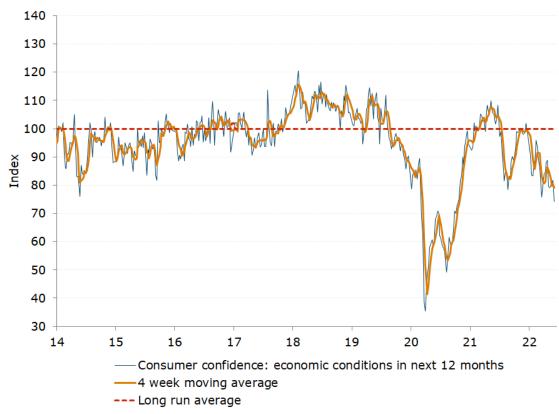

Figure 2. Confidence in both financial and economic conditions declined

Source: ANZ-Roy Morgan

Note: \*Financial conditions index is an average of 'financial situation compared to a year ago' and 'financial situation next year' sub-indices. \*\*Economic conditions index is an average of 'economic conditions in 12 months' and 'economic conditions in five years' sub-indices.

Figure 3. 'Current financial conditions' fell slightly by 0.2%

Figure 4. 'Future financial conditions' dropped 4.3%

Figure 5. 'Current economic conditions' plunged 9.4%

Figure 6. 'Future economic conditions' decreased by 2.1%