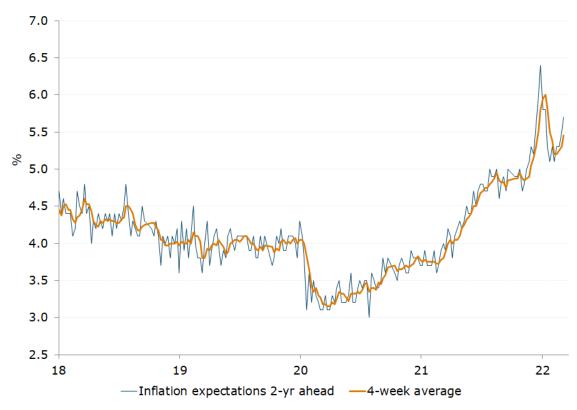

## **Consumer confidence drops sharply**

- Consumer confidence dropped 4.1% last week, to its lowest level since mid-August 2020. Among the major states, confidence decreased in NSW, Victoria, Queensland and WA, but increased in SA.
- 'Weekly inflation expectations' increased 0.2ppt to 5.7%, while its four-week moving average also rose 0.2ppt to 5.5%.
- All the five confidence subindices registered losses. 'Current financial conditions' dropped 0.2%, its fourth consecutive weekly decline. 'Future financial conditions' fell 4.3% after a 5.5% decrease the week before.
- 'Current economic conditions' plunged 9.4% after a 3.5% gain over the past three weeks. Future economic conditions were down 2.1%.
- 'Time to buy a major household item' dropped 4.7%, after a 10.1% increase over the previous two weeks.

### ANZ Head of Australian Economics, David Plank, commented:

Consumer confidence dropped 4.1% last week, most likely on cost-of-living concerns as inflation expectations rose to 5.7%, its highest weekly reading since early April. Consumers are especially pessimistic about the current economic outlook and their current financial circumstances. Confidence dropped a similar amount for both consumers paying off their home loan as well as for those who own their home: 6.2% and 6.5%, respectively. Among the major states, confidence dropped sharply in NSW and Queensland by 7.5% and 7.2%, respectively. Confidence dropped 1.0% in Victoria and 0.5% in WA but increased 7.9% in SA.