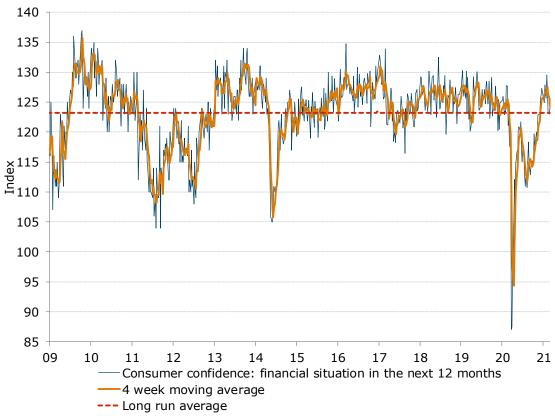

—4 week moving average

—4 week moving average

Figure 2. 'Current financial conditions' gained 4.4%

Confidence in financial conditions\*

Confidence in economic conditions\*\*

Figure 3. 'Future financial conditions' jumped 4.1%