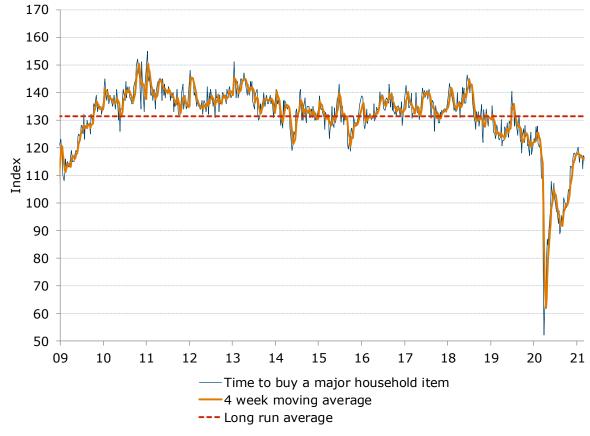

#### **Confidence rebounds**

- Headline consumer confidence jumped 1.7% to 112.3, its highest level since October 2019. All but one of the subindices registered gains.
- 'Current financial conditions' gained 4.4%, while 'future financial conditions' rose 4.1% its largest weekly gain since August last year.
- 'Current economic conditions' gained 0.5% after two consecutive weeks of decline. In contrast, 'future economic conditions' declined for a third time (by 2.1%).
- 'Time to buy a major household item' rose 1.2%. 'Weekly inflation expectations' fell 0.1% to 3.7%, but the four-week moving average remained steady at 3.8%.

Figure 4. 'Current economic conditions' rose 0.5%

Figure 5. 'Future economic conditions' dropped 2.1%

Figure 6. 'Time to buy a major household item' gained 1.2%

Figure 7. The four-week moving average for inflation expectations remains steady at 3.8%