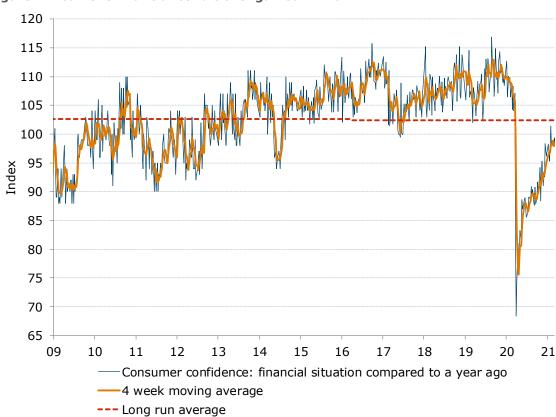

—4 week moving average

—4 week moving average

Figure 2. 'Current financial conditions' gained 4.4%

Confidence in financial conditions\*

Confidence in economic conditions\*\*

Figure 3. 'Future financial conditions' jumped 4.1%