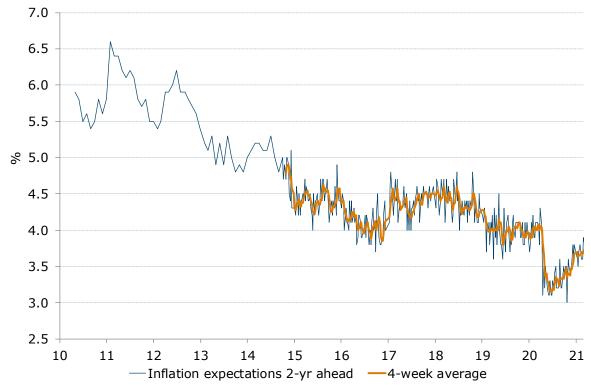

#### **Confidence rebounds**

- Headline consumer confidence jumped 1.7% to 112.3, its highest level since October 2019. All but one of the subindices registered gains.
- 'Current financial conditions' gained 4.4%, while 'future financial conditions' rose 4.1% its largest weekly gain since August last year.
- 'Current economic conditions' gained 0.5% after two consecutive weeks of decline. In contrast, 'future economic conditions' declined for a third time (by 2.1%).
- 'Time to buy a major household item' rose 1.2%. 'Weekly inflation expectations' fell 0.1% to 3.7%, but the four-week moving average remained steady at 3.8%.

#### **ANZ-Roy Morgan Consumer Confidence and inflation expectations**

| Last weekend Weekly (27-28 Mar) change, |       | Four-week<br>average | Monthly<br>average<br>since 1990 | Inflation<br>expectations<br>(four-week ma) |
|-----------------------------------------|-------|----------------------|----------------------------------|---------------------------------------------|
| 112.3                                   | +1.7% | 111.4                | 112.6                            | 3.8%                                        |

Figure 4. 'Current economic conditions' rose 0.5%

Figure 5. 'Future economic conditions' dropped 2.1%

Figure 6. 'Time to buy a major household item' gained 1.2%

Figure 7. The four-week moving average for inflation expectations remains steady at 3.8%