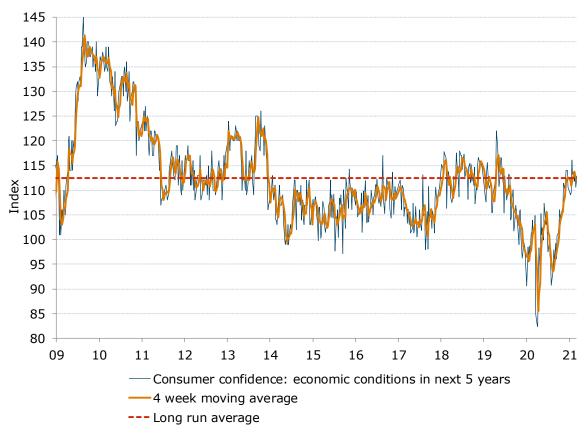

#### Consumer confidence bounces back

Source: ANZ-Roy Morgan, ANZ Research

Figure 1. Financial conditions recover while economic conditions decline Index 100 

Source: ANZ-Roy Morgan

Note: \*Financial conditions index is an average of 'financial situation compared to a year ago' and 'financial situation next year' sub-indices. \*\*Economic conditions index is an average of 'economic conditions in 12 months' and 'economic conditions in five years' sub-indices.

Figure 4. 'Current economic conditions' rose 0.5%

Figure 5. 'Future economic conditions' dropped 2.1%

Figure 6. 'Time to buy a major household item' gained 1.2%

Figure 7. The four-week moving average for inflation expectations remains steady at 3.8%