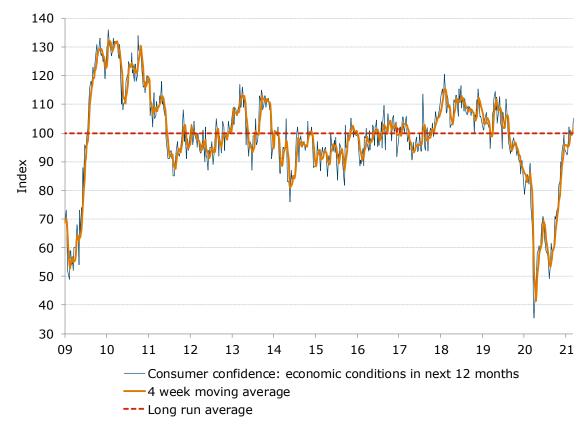

Figure 4. 'Current economic conditions' rose 0.5%

Figure 5. 'Future economic conditions' dropped 2.1%

Figure 6. 'Time to buy a major household item' gained 1.2%

Figure 7. The four-week moving average for inflation expectations remains steady at 3.8%