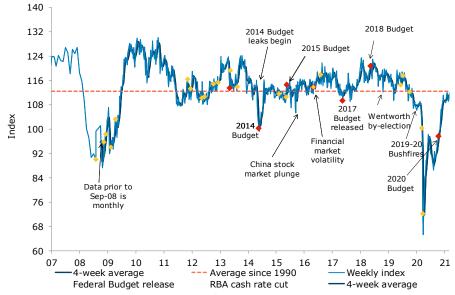

#### Consumer confidence bounces back

Source: ANZ-Roy Morgan, ANZ Research

Figure 1. Financial conditions recover while economic conditions decline Index 100 

Source: ANZ-Roy Morgan

Note: \*Financial conditions index is an average of 'financial situation compared to a year ago' and 'financial situation next year' sub-indices. \*\*Economic conditions index is an average of 'economic conditions in 12 months' and 'economic conditions in five years' sub-indices.